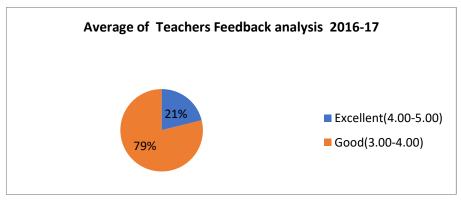

#### **Teachers Feedback Analysis 2016-17**

Total students feedback received=1095 Responses.

| Grade                | Count of<br>Teachers |
|----------------------|----------------------|
| Excellent(4.00-5.00) | 15                   |
| Good(3.00-4.00)      | 56                   |
| Grand Total          | 71                   |