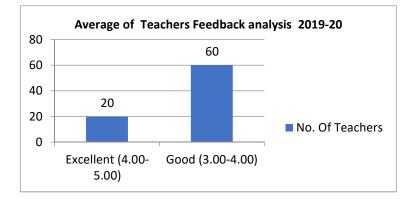

# **Teachers Feedback Analysis 2019-20**

Total students feedback received=1200 Responses.

| Grade                    | No. Of<br>Teachers |
|--------------------------|--------------------|
| Excellent<br>(4.00-5.00) | 20                 |
| Good (3.00-4.00)         | 60                 |
| Grand Total              | 80                 |