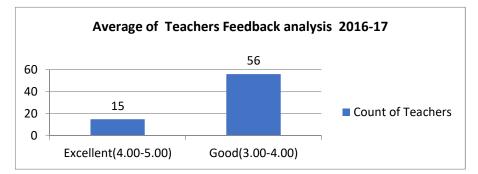

#### **Teachers Feedback Analysis 2016-17**

Total students feedback received=1095 Responses.

| Grade                | Count of<br>Teachers |
|----------------------|----------------------|
| Excellent(4.00-5.00) | 15                   |
| Good(3.00-4.00)      | 56                   |
| Grand Total          | 71                   |