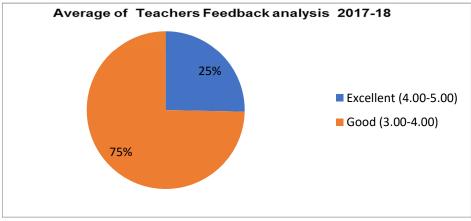

#### **Teachers Feedback Analysis 2017-18**

Total students feedback received=1025 Responses.

| Row Labels               | Count of<br>Grade |
|--------------------------|-------------------|
| Excellent<br>(4.00-5.00) | 20                |
| Good (3.00-4.00)         | 59                |
| Grand Total              | 79                |