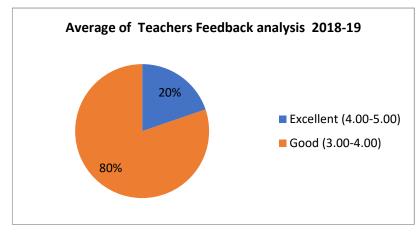

# **Teachers Feedback Analysis 2018-19**

Total students feedback received=1258 Responses.

| Row Labels               | Count of grade |
|--------------------------|----------------|
| Excellent<br>(4.00-5.00) | 15             |
| Good (3.00-4.00)         | 61             |
| Grand Total              | 76             |