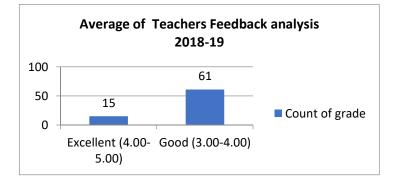

# **Teachers Feedback Analysis 2018-19**

Total students feedback received=1258 Responses.

| Row Labels               | Count of grade |
|--------------------------|----------------|
| Excellent<br>(4.00-5.00) | 15             |
| Good (3.00-4.00)         | 61             |
| Grand Total              | 76             |