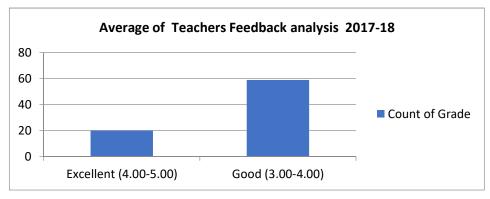

#### **Teachers Feedback Analysis 2017-18**

Total students feedback received=1025 Responses.

| Row Labels               | Count of<br>Grade |
|--------------------------|-------------------|
| Excellent<br>(4.00-5.00) | 20                |
| Good (3.00-4.00)         | 59                |
| Grand Total              | 79                |