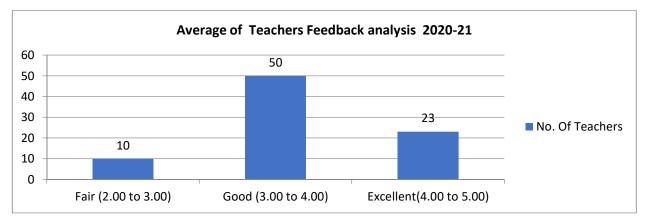

# **Teachers Feedback Analysis 2020-21**

Total students feedback received=2084 Responses.

| Grade     | No. Of<br>Teachers |
|-----------|--------------------|
| Fair      | 10                 |
| Good      | 50                 |
| Excellent | 23                 |