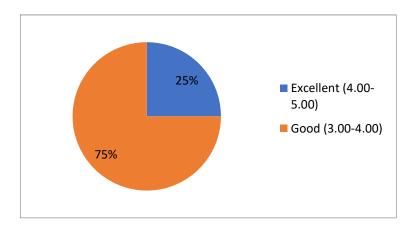

# **Teachers Feedback Analysis 2019-20**

Total students feedback received=1200 Responses.

| Grade                    | No. Of<br>Teachers |
|--------------------------|--------------------|
| Excellent<br>(4.00-5.00) | 20                 |
| Good (3.00-4.00)         | 60                 |
| Grand Total              | 80                 |