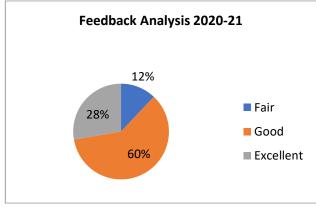

# **Teachers Feedback Analysis 2020-21**

Total students feedback received=2084 Responses.

| Grade     | No. Of<br>Teachers |
|-----------|--------------------|
| Fair      | 10                 |
| Good      | 50                 |
| Excellent | 23                 |