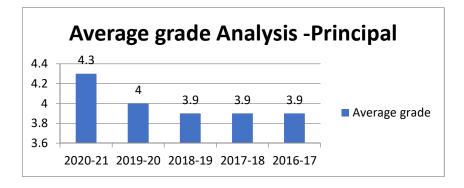

### Principal

Average of 1000 Responses per year is considered

| Q1. | Success in motivating students |  |
|-----|--------------------------------|--|
| Q2. | Accessibility                  |  |
| Q3. | Administration                 |  |

| Academic Year | Average grade |
|---------------|---------------|
| 2020-21       | 4.3           |
| 2019-20       | 4             |
| 2018-19       | 3.9           |
| 2017-18       | 3.9           |
| 2016-17       | 3.9           |